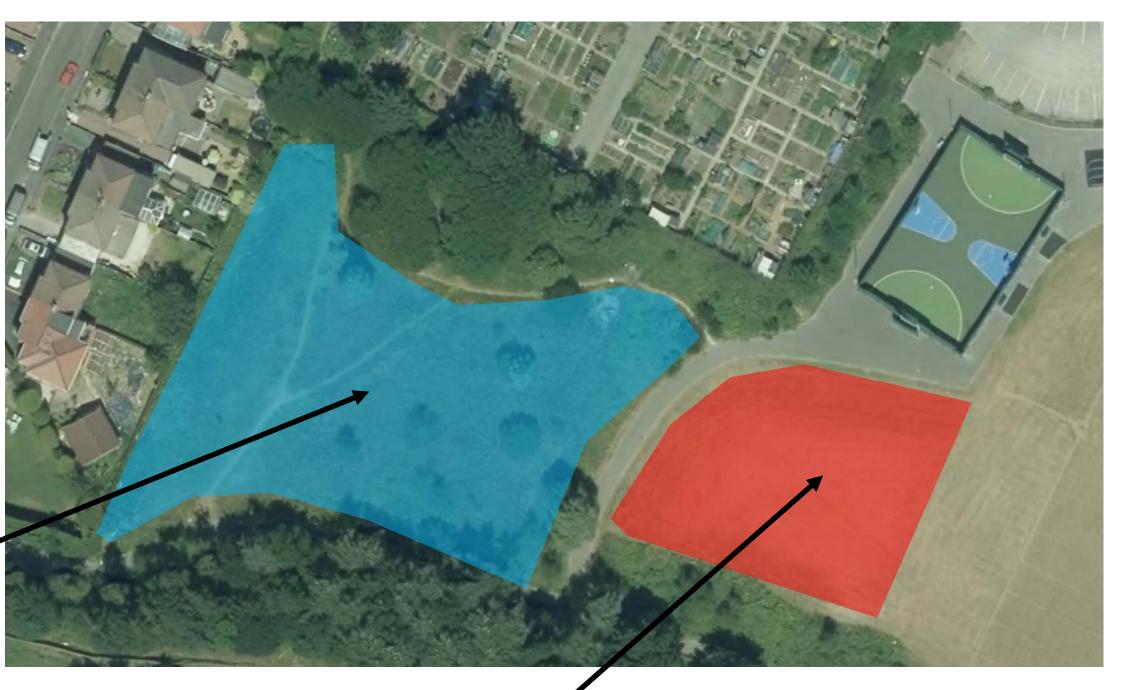

#### **PROJECT DETAILS**

| Project Name             | Arundel Park Multi Games Area |
|--------------------------|-------------------------------|
| District / Ward          | Waterhead                     |
| Proposed Start Date      | Spring 2024                   |
| Proposed Completion Date | Summer2024                    |

#### 1. Aims

Creating a multi-game space in the heavily built-up area of Clarksfield, with a significant population under 18. The multi-game space can become a focal point for the community, encouraging interaction and a sense of togetherness. It can be used for community events and activities that bring residents closer